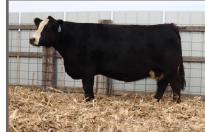

Black, Homo Polled, PB | ASA 4215485 | 1/11/2023

| CE  | BW  | WW   | YW    | MCE | MM   | MWW  | API   | TI   |
|-----|-----|------|-------|-----|------|------|-------|------|
| 9.3 | 2.5 | 85.8 | 128.8 | 3.3 | 27.0 | 69.9 | 134.4 | 82.4 |

HTP/SVF Duracell T52 SIRE: THSF Lover Boy B33 RP/MP Right To Love 015

HPF Optimizer A512 DAM: SS Opal SS Jewel

Opal - dam

#### **CLICK HERE FOR VIDEO**

A blaze faced Lover Boy daughter. Pearl continues to get nicer every day. Her dam is the definition of reliable - she's been AI'd 7 times for 7 calves, all falling within a 20 day window. That's the type of thing a profitable cow does.