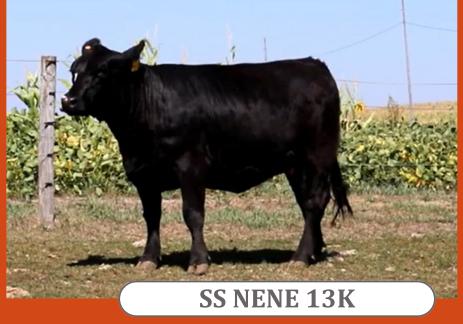

Heads Up 20X ET SIRE: LLSF Uprising Z925 LLSF Untouchable U925

CCR Wide Range 9005A DAM: SS Whimsy SS Carly

**CLICK HERE FOR VIDEO** 

Dixie - maternal sister

NeNe shows more of the characteristics of Uprising than her twin sister. She's the sleeker fronted of the two and is slightly more feminine made. The small white stripe on the side of her face highlights her in a crowd. She's carrying a calf by TJ Gold.

Due February 8 to TJ Gold 274G. Vet confirmed. No clean-up bull.