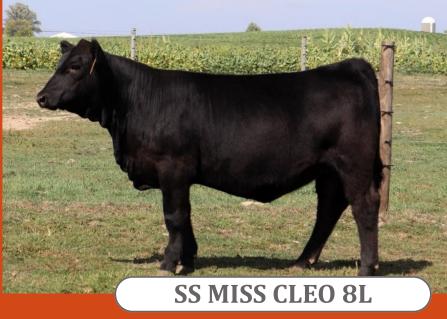

#### Black, Polled, PB | ASA 4215482 | 1/18/2023

| CE  | BW  | WW   | YW    | MCE | MM   | MWW  | API   | <u>TI</u> |
|-----|-----|------|-------|-----|------|------|-------|-----------|
| 9.1 | 2.7 | 77.5 | 115.2 | 4.2 | 18.5 | 57.2 | 139.8 | 79.3      |

**GW-WBF Substance** SIRE: Hooks Bozeman 8B Hooks Will Power 24W

MR NLC Upgrade U8676 DAM: Sweetie Gal C14 GBCC **Rubys Magnetic 510R** 

#### **CLICK HERE FOR VIDEO**

This is a heifer to build a herd around! Take a moment to watch her video. Cleo's dam was a big, soggy, Upgrade cow that traces back to Ruby's Double R Miss Cleo. We feel there's a lot of potential with this heifer.