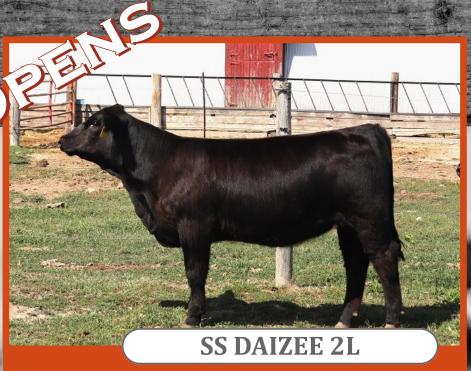

OMF Epic E27 SIRE: Schooley Standout 27G CLRS Beauty Queen 420

WLE Uno Mas X549 DAM: SS Sundaze SS Lola

#### **CLICK HERE FOR VIDEO**

Daizee is so long it's hard to appreciate her rib and natural thickness until you see her in person. She's been one that's been picked out all summer. We worked with her as a back up for our state fair string, so she is broke and would be ready to show with just a little more work.