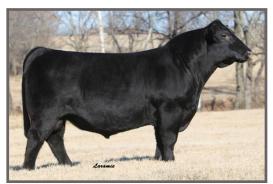

### SS BANDIT 15L

Black PB | ASA 4215483 | Late March

SIRE: WLE Copacetic

DAM: SS Cayenne

A well made PB calf. You can see from his photo that he's been tied and worked with a bit. He fits the same mold as steers we've sold in the past - expect him to grow and show well.

#### **CLICK HERE FOR VIDEO**

3015

Lover Boy - sire

Copacetic - sire

| ASA#    | Name               | DOB     | CE   | BW   | ww   | YW    | MCE | Milk | MWW  | API   | TI   | BW | ww | Pedigree                            |
|---------|--------------------|---------|------|------|------|-------|-----|------|------|-------|------|----|----|-------------------------------------|
| 4215487 | SS Fenix 9L (PB)   | 1/24/23 | 7.4  | 3.4  | 73.2 | 112.6 | 3.9 | 23.2 | 59.7 | 130.7 | 74   | 89 |    | MFR Dreamboat 3B x Longs Shear Envy |
| 4241139 | SS Romeo 23L (3/4) | 3/10/23 | 12.2 | -0.2 | 77.2 | 114.2 | 5.2 | 20.5 | 59.1 | 131.3 | 80.5 | 75 |    | THSF Lover Boy x GLS Declaration    |
| 4241140 | SS Samson 25L (PB) | 3/11/23 | 10.9 | 2    | 87   | 132.7 | 3.8 | 22.8 | 66.2 | 120.9 | 79.6 | 75 |    | WLE Copacetic x HPF Optimizer       |