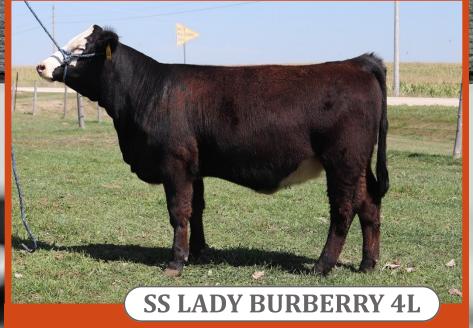

GCC Hard As Steel 144W SIRE: Yardley Utah Y361 Miss Yardley T170

TJSC Boone Pickens 46C DAM: SS Fancy Pants SS Opal

#### **CLICK HERE FOR VIDEO**

Fancy - dam

Check out this baldy! Fancy has raised some of our best heifers and this year is no exception. Burberry is straight in her lines, long spined and feminine fronted. Utah heifers have had a lot of success in the showring and the pasture.