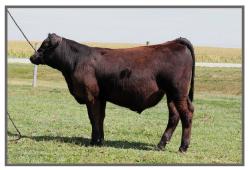

#### Black, Homo Polled, PB | ASA 4215476 | 1/7/2023

| CE  | BW  | WW   | YW    | MCE | MM  | MWW  | API   | TI   |
|-----|-----|------|-------|-----|-----|------|-------|------|
| 8.9 | 3.5 | 74.8 | 107.2 | 3.5 | 2.6 | 39.9 | 117.0 | 69.3 |

GCC Hard As Steel 144W SIRE: Yardley Utah Y361 Miss Yardley T170

CCR Wide Range 9005A DAM: SS Whimsy SS Carly

#### **CLICK HERE FOR VIDEO**

Utah - sire

Starting off with tried and true genetics. Utah daughters have proven to be as functional as they are easy to look at. With Wide Range on the maternal side, this heifer should have years of productivity in front of her.

**OPENING BID: \$2500** 