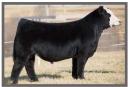

#### Black, Homo Polled, PB | ASA 4215476 | 1/7/2023

| CE  | BW  | WW   | YW    | MCE | MM  | MWW  | API   | TI   |
|-----|-----|------|-------|-----|-----|------|-------|------|
| 8.9 | 3.5 | 74.8 | 107.2 | 3.5 | 2.6 | 39.9 | 117.0 | 69.3 |

GCC Hard As Steel 144W SIRE: Yardley Utah Y361 Miss Yardley T170

CCR Wide Range 9005A DAM: SS Whimsy SS Carly

#### **CLICK HERE FOR VIDEO**

Utah - sire

Starting off with tried and true genetics. Utah daughters have proven to be as functional as they are easy to look at. With Wide Range on the maternal side, this heifer should have years of productivity in front of her.

**OPENING BID: \$2500** 