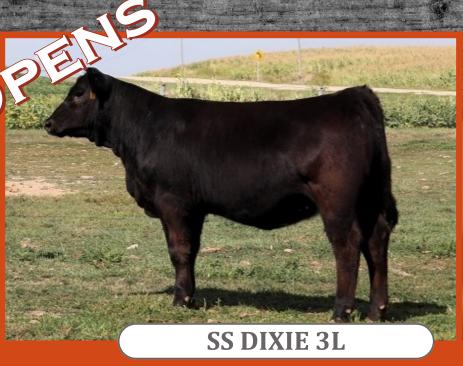

Due March 20, 2024 to TJ Gold 274G. Vet confirmed. No clean-up bull.

**OPENING BID: \$3200** 

Black, Homo Polled, PB | ASA 4064109 | 2/6/2022

| CE  | BW  | WW   | YW    | MCE | MM   | MWW  | API   | <u>Tl_</u> |
|-----|-----|------|-------|-----|------|------|-------|------------|
| 7.2 | 3.6 | 82.7 | 130.5 | 2.8 | 10.9 | 52.2 | 111.1 | 75.3       |

Heads Up 20X ET SIRE: LLSF Uprising Z925 LLSF Untouchable U925

CCR Wide Range 9005A DAM: SS Whimsy SS Carly

**CLICK HERE FOR VIDEO** 

Dixie - maternal sister

NeNe shows more of the characteristics of Uprising than her twin sister. She's the sleeker fronted of the two and is slightly more feminine made. The small white stripe on the side of her face highlights her in a crowd. She's carrying a calf by TJ Gold.