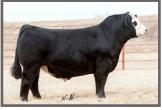

# **SS STANDOUT 16L**

Black Baldy, PB | ASA 4215477 | Early April

SIRE: Schooley Standout 27G

#### **CLICK HERE FOR VIDEO**

DAM: SSS Cox Cow 33E

This neat little PB baldy could be a lot of fun for someone. His sisters have been highlights in past sales. He hasn't been worked with much yet, but definitely showing a kid-friendly personality.