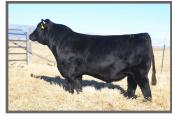

### SS BANDIT 15L

Black PB | ASA 4215483 | Late March

SIRE: WLE Copacetic

DAM: SS Cayenne

A well made PB calf. You can see from his photo that he's been tied and worked with a bit. He fits the same mold as steers we've sold in the past - expect him to grow and show well.

#### **CLICK HERE FOR VIDEO**

3015

Lover Boy - sire

Copacetic - sire

| ASA#    | Name               | DOB     | CE   | BW   | ww   | YW    | MCE | Milk | MWW  | API   | TI   | BW | ww | Pedigree                            |
|---------|--------------------|---------|------|------|------|-------|-----|------|------|-------|------|----|----|-------------------------------------|
| 4215487 | SS Fenix 9L (PB)   | 1/24/23 | 7.4  | 3.4  | 73.2 | 112.6 | 3.9 | 23.2 | 59.7 | 130.7 | 74   | 89 |    | MFR Dreamboat 3B x Longs Shear Envy |
| 4241139 | SS Romeo 23L (3/4) | 3/10/23 | 12.2 | -0.2 | 77.2 | 114.2 | 5.2 | 20.5 | 59.1 | 131.3 | 80.5 | 75 |    | THSF Lover Boy x GLS Declaration    |
| 4241140 | SS Samson 25L (PB) | 3/11/23 | 10.9 | 2    | 87   | 132.7 | 3.8 | 22.8 | 66.2 | 120.9 | 79.6 | 75 |    | WLE Copacetic x HPF Optimizer       |