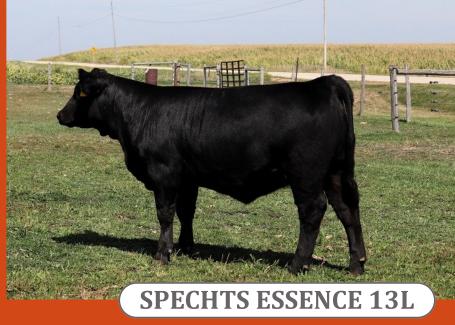

Black, Homo Polled, PB | ASA 4215480 | 1/11/2023

| CE  | BW  | WW   | YW    | MCE | MM  | MWW  | API   | TI   |
|-----|-----|------|-------|-----|-----|------|-------|------|
| 9.4 | 3.1 | 80.9 | 116.9 | 3.8 | 8.5 | 48.9 | 119.3 | 73.2 |

GCC Hard As Steel 144W SIRE: Yardley Utah Y361 Miss Yardley T170

CCR Wide Range 9005A DAM: SS Diamond SS Opal

#### **CLICK HERE FOR VIDEO**

Opal - grand-dam

Ice is another heifer in the sale that is going to become one of those big-middled, easy keeping, kinda cows. We had her at the Iowa State Fair, so she's ready for the road. But, her true success will come as a productive cow – take note of her pedigree compared to Lady Burberry and Lady Pearl listed earlier in the catalog.

**OPENING BID: \$2000** 