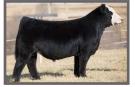

#### Black, Polled, PB | ASA 4215482 | 1/18/2023

| CE  | BW  | WW   | YW    | MCE | MM   | MWW  | API   | <u>TI</u> |
|-----|-----|------|-------|-----|------|------|-------|-----------|
| 9.1 | 2.7 | 77.5 | 115.2 | 4.2 | 18.5 | 57.2 | 139.8 | 79.3      |

**GW-WBF Substance** SIRE: Hooks Bozeman 8B Hooks Will Power 24W

MR NLC Upgrade U8676 DAM: Sweetie Gal C14 GBCC **Rubys Magnetic 510R** 

#### **CLICK HERE FOR VIDEO**

This is a heifer to build a herd around! Take a moment to watch her video. Cleo's dam was a big, soggy, Upgrade cow that traces back to Ruby's Double R Miss Cleo. We feel there's a lot of potential with this heifer.