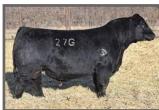

#### Black, Homo Polled, PB | ASA 4215486 | 1/3/2023

| CE   | BW   | WW   | YW   | MCE | MM   | MWW  | API   | TI   |
|------|------|------|------|-----|------|------|-------|------|
| 14.8 | -1.5 | 66.2 | 91.0 | 6.8 | 20.1 | 53.1 | 147.8 | 79.6 |

OMF Epic E27 SIRE: Schooley Standout 27G CLRS Beauty Queen 420

WLE Uno Mas X549 DAM: SS Sundaze SS Lola

#### **CLICK HERE FOR VIDEO**

Daizee is so long it's hard to appreciate her rib and natural thickness until you see her in person. She's been one that's been picked out all summer. We worked with her as a back up for our state fair string, so she is broke and would be ready to show with just a little more work.