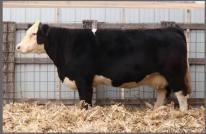

CCR Wide Range 9005A DAM: SS Whimsy SS Carly

TJ Gold - service sire for 12K + 13K

#### **CLICK HERE FOR VIDEO**

There's been more than one discussion around here about which of these breds is the better. Nina shows more of the characteristics of Wide Range. She's slightly larger and has more of a maternal front third compared to her twin sister. Her mating to the calving ease sire, TJ Gold, is sure to make for a profitable first calf.