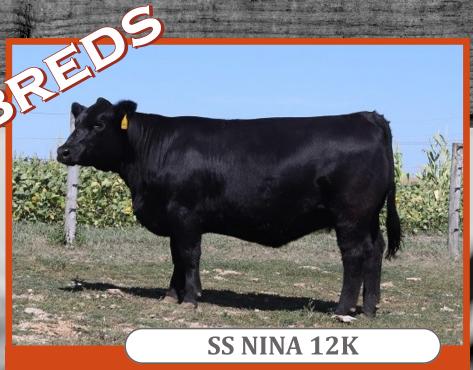

CCR Wide Range 9005A DAM: SS Whimsy SS Carly

TJ Gold - service sire for 12K + 13K

#### **CLICK HERE FOR VIDEO**

There's been more than one discussion around here about which of these breds is the better. Nina shows more of the characteristics of Wide Range. She's slightly larger and has more of a maternal front third compared to her twin sister. Her mating to the calving ease sire, TJ Gold, is sure to make for a profitable first calf.

Due March 20, 2024 to TJ Gold 274G. Vet confirmed. No clean-up bull.

**OPENING BID: \$3200** 

Black, Homo Polled, PB | ASA 4064109 | 2/6/2022

| CE  | BW  | WW   | YW    | MCE | MM   | MWW  | API   | <u>Tl_</u> |
|-----|-----|------|-------|-----|------|------|-------|------------|
| 7.2 | 3.6 | 82.7 | 130.5 | 2.8 | 10.9 | 52.2 | 111.1 | 75.3       |