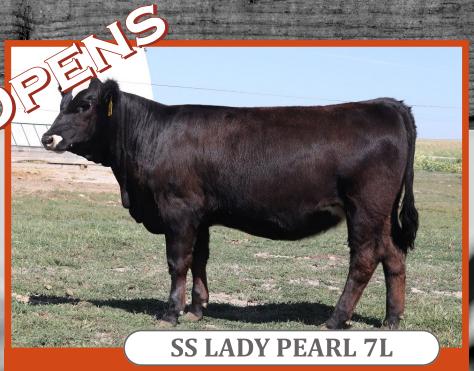

Black, Homo Polled, PB | ASA 4215485 | 1/11/2023

| CE  | BW  | WW   | YW    | MCE | MM   | MWW  | API   | TI   |
|-----|-----|------|-------|-----|------|------|-------|------|
| 9.3 | 2.5 | 85.8 | 128.8 | 3.3 | 27.0 | 69.9 | 134.4 | 82.4 |

HTP/SVF Duracell T52 SIRE: THSF Lover Boy B33 RP/MP Right To Love 015

HPF Optimizer A512 DAM: SS Opal SS Jewel

Opal - dam

#### **CLICK HERE FOR VIDEO**

A blaze faced Lover Boy daughter. Pearl continues to get nicer every day. Her dam is the definition of reliable - she's been AI'd 7 times for 7 calves, all falling within a 20 day window. That's the type of thing a profitable cow does.