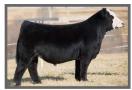

Black, Homo Polled, PB | ASA 4215485 | 1/11/2023

| CE  | BW  | WW   | YW    | MCE | MM   | MWW  | API   | TI   |
|-----|-----|------|-------|-----|------|------|-------|------|
| 9.3 | 2.5 | 85.8 | 128.8 | 3.3 | 27.0 | 69.9 | 134.4 | 82.4 |

HTP/SVF Duracell T52 SIRE: THSF Lover Boy B33 RP/MP Right To Love 015

HPF Optimizer A512 DAM: SS Opal SS Jewel

Opal - dam

#### **CLICK HERE FOR VIDEO**

A blaze faced Lover Boy daughter. Pearl continues to get nicer every day. Her dam is the definition of reliable - she's been AI'd 7 times for 7 calves, all falling within a 20 day window. That's the type of thing a profitable cow does.