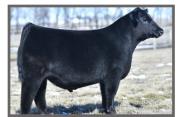

#### Black, Polled, PB | ASA 4215482 | 1/18/2023

| CE  | BW  | WW   | YW    | MCE | MM   | MWW  | API   | <u>TI</u> |
|-----|-----|------|-------|-----|------|------|-------|-----------|
| 9.1 | 2.7 | 77.5 | 115.2 | 4.2 | 18.5 | 57.2 | 139.8 | 79.3      |

**GW-WBF Substance** SIRE: Hooks Bozeman 8B Hooks Will Power 24W

MR NLC Upgrade U8676 DAM: Sweetie Gal C14 GBCC **Rubys Magnetic 510R** 

#### **CLICK HERE FOR VIDEO**

This is a heifer to build a herd around! Take a moment to watch her video. Cleo's dam was a big, soggy, Upgrade cow that traces back to Ruby's Double R Miss Cleo. We feel there's a lot of potential with this heifer.