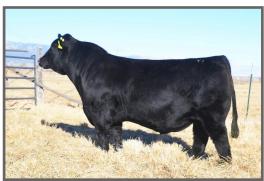

# **SS STANDOUT 16L**

Black Baldy, PB | ASA 4215477 | Early April

SIRE: Schooley Standout 27G

#### **CLICK HERE FOR VIDEO**

DAM: SSS Cox Cow 33E

This neat little PB baldy could be a lot of fun for someone. His sisters have been highlights in past sales. He hasn't been worked with much yet, but definitely showing a kid-friendly personality.

**OPENING BID: \$1800** 