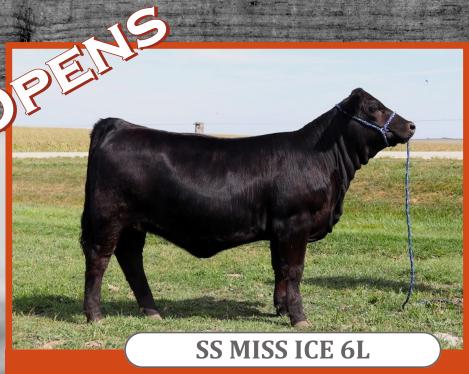

Black, Homo Polled, PB | ASA 4215480 | 1/11/2023

| CE  | BW  | WW   | YW    | MCE | MM  | MWW  | API   | TI   |
|-----|-----|------|-------|-----|-----|------|-------|------|
| 9.4 | 3.1 | 80.9 | 116.9 | 3.8 | 8.5 | 48.9 | 119.3 | 73.2 |

GCC Hard As Steel 144W SIRE: Yardley Utah Y361 Miss Yardley T170

CCR Wide Range 9005A DAM: SS Diamond SS Opal

#### **CLICK HERE FOR VIDEO**

Opal - grand-dam

Ice is another heifer in the sale that is going to become one of those big-middled, easy keeping, kinda cows. We had her at the Iowa State Fair, so she's ready for the road. But, her true success will come as a productive cow – take note of her pedigree compared to Lady Burberry and Lady Pearl listed earlier in the catalog.

**OPENING BID: \$2000** 