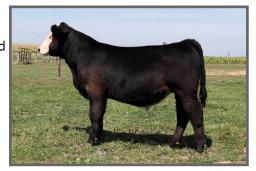

**OPENING BID: \$2200** 

Black, Homo Polled, PB | ASA 4215478 | 1/8/2023

| CE   | BW  | WW   | YW    | MCE | MM   | MWW  | API   | TI   |
|------|-----|------|-------|-----|------|------|-------|------|
| 10.7 | 2.5 | 74.0 | 106.7 | 3.9 | 13.7 | 50.6 | 116.7 | 70.1 |

GCC Hard As Steel 144W SIRE: Yardley Utah Y361 Miss Yardley T170

TJSC Boone Pickens 46C DAM: SS Fancy Pants SS Opal

#### **CLICK HERE FOR VIDEO**

Fancy - dam

Check out this baldy! Fancy has raised some of our best heifers and this year is no exception. Burberry is straight in her lines, long spined and feminine fronted. Utah heifers have had a lot of success in the showring and the pasture.